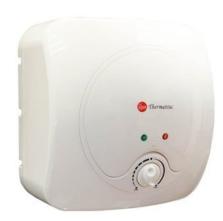

Brand: RHEEM, U.S.A.

Name: Thermatrac storage heater

Item Code: RSX 15

Designer:

Color / Finish: White

Dimensions: Overall (LxWxH in cm)

38.5 x 30.7 x 38.5

## Product info:

- · Capacity: 15 liters
- Exclusive vitreous enamel coasting to resist corrosion
- Deep drawn tank construction 2mm thickness with single circumferential weld, reduces over 67% of tank leakage
- Magnesium anode to counter aggressive water
- CFC free polyurethane thick with epoxy coated jacket
- Adjustable immersion thermostat with thermal cut out
- Water connections enameled for corrosion protection
- Power on and heating indicating light
- Maximum working pressure: 8 Bars